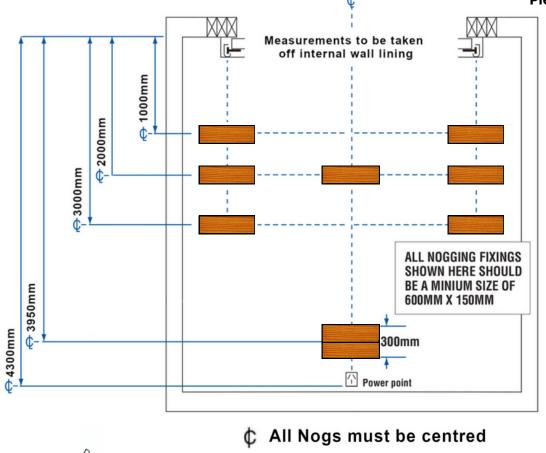

#### 6) We need minimum 48 hours to change the

install date once booked

| <b>Measurements</b> | after | Gib is | installed |
|---------------------|-------|--------|-----------|
|---------------------|-------|--------|-----------|