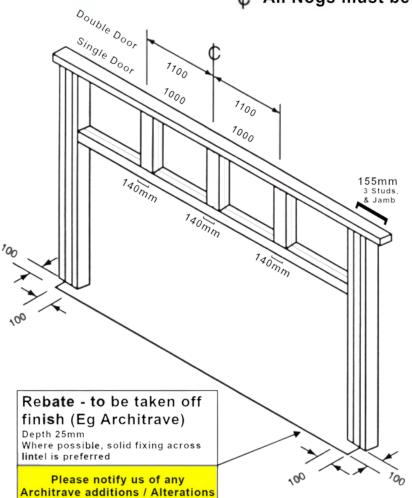

|                                                                              | Standard               | Low                     |  |
|------------------------------------------------------------------------------|------------------------|-------------------------|--|
| Headroom                                                                     | 350mm                  | 200mm                   |  |
| Sideroom                                                                     | 155mm                  | 110mm+                  |  |
| Backspace<br>to Motor                                                        | Door Height<br>+ 900mm | Door Height<br>+ 1100mm |  |
| If Coving is being used, the headroom is taken from the bottom of the coving |                        |                         |  |