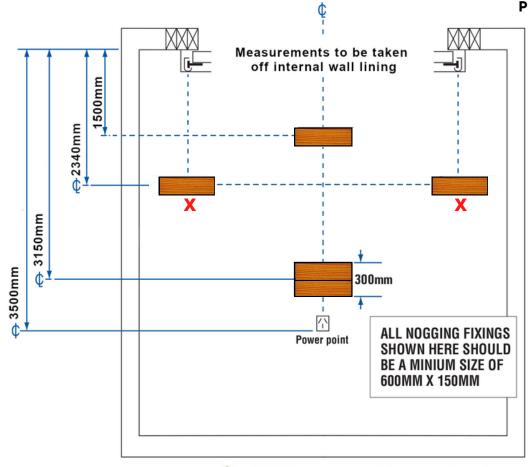

## Nogging Schedule 2201 - 2425 High

Suitable for Precision GTS-2, Genius GTS - 3 or Smart Pro GTS-4

All Nogs must be centred

Please contact us for alternative motor requirements

## Refer to Quote for Weight Estimate or get in touch

NOTE: Doors over 150kg require extra track fixings for X at 1170mm

Please consult your Rep for doors over 6000w or 180kg

ALL DOORS OVER
200KG SHOULD BE
CHECKED WITH
YOUR STRUCTURAL
ENGINEER TO
ENSURE ADEQUATE
STRENGTH