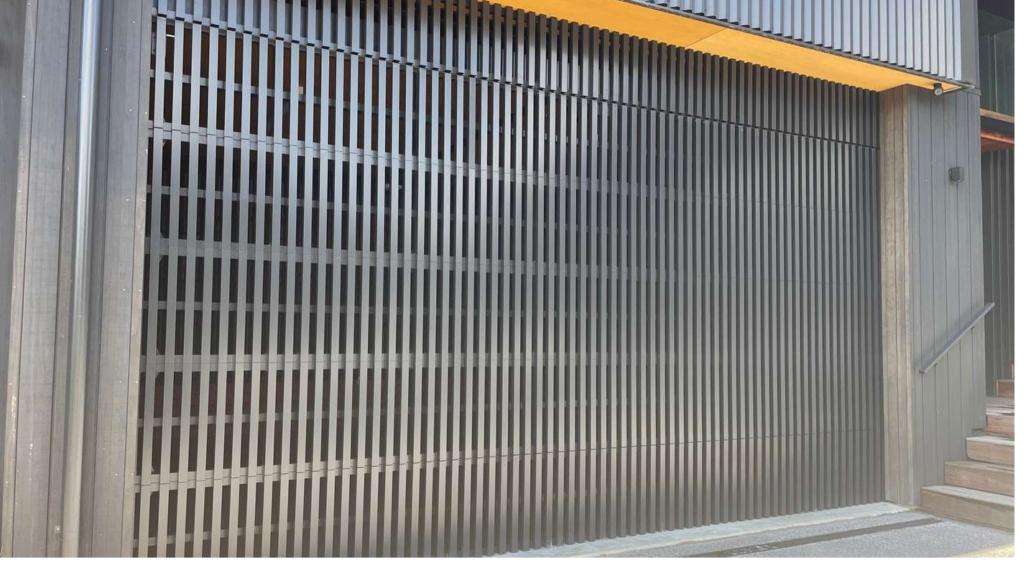

#### LASER CUT ALUMINIUM

**SEALED • VENTILATED • MIX • CUSTOM** 

- ✓ Durable 2mm Aluminium Cladding
- Extensive Customisation Options
- / Lifetime Warranty on Welded Box Frame
- **✓** Finished in Powdercoat with 10 25 Year Powdercoat Warranty