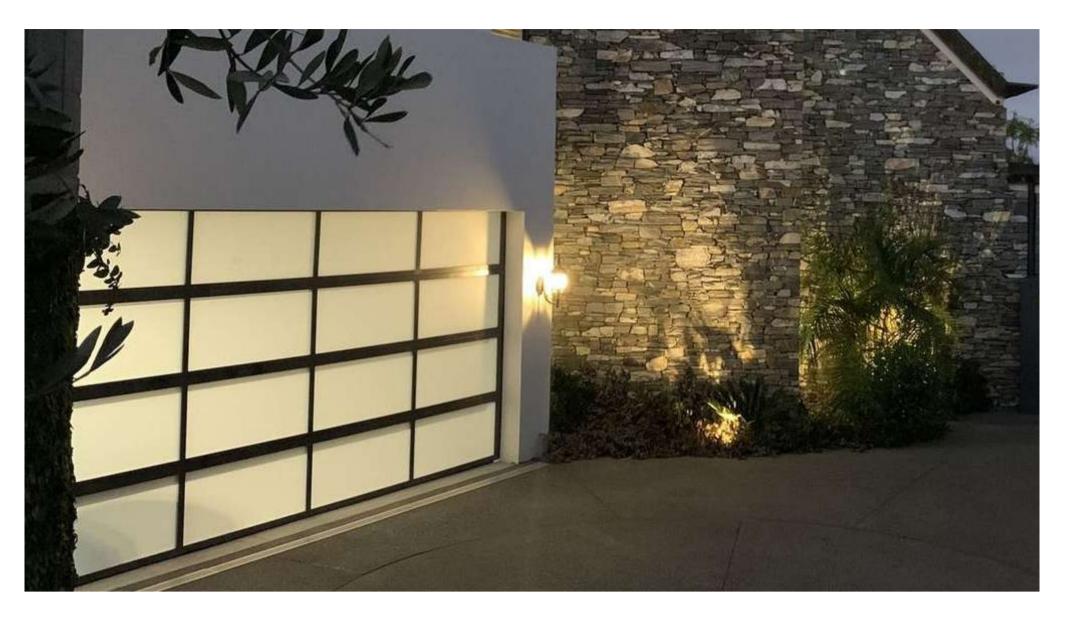

## **PLEXIGLASS**

**CLEAR • OPAQUE • MIX & MATCH • OTHER** 

- Extensive Infill Options
- Frame Customisation Options
- ✓ Hidden Welded Antisags
- √ Santoprene Window Seals & Premium Weatherseals

- Extensive Cladding Options
- Lifetime Warranty on Welded Box Frame
- ✓ High Level of Accuracy Required to achieve aesthetic