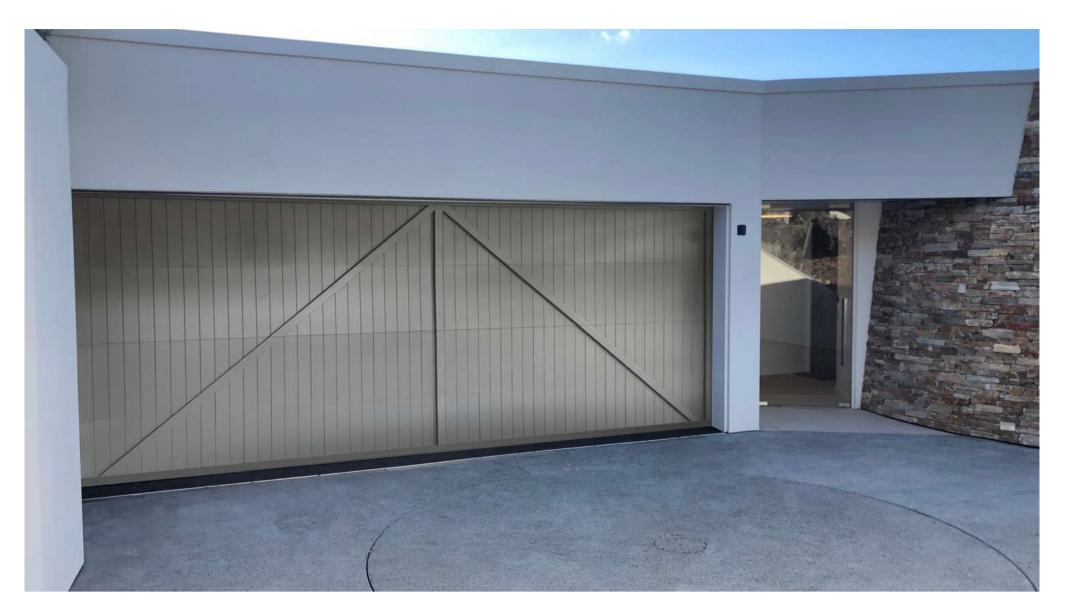

## ALI BOARD & BATTEN

**DIAGONAL • STANDARD • WINDOWS • BESPOKE** 

- ✓ No Paint / Stain Required
- Durable 2mm Aluminium Cladding
- / Lifetime Warranty on Welded Box Frame
- √ Finished in Powdercoat with 10 25 Year PC Warranty