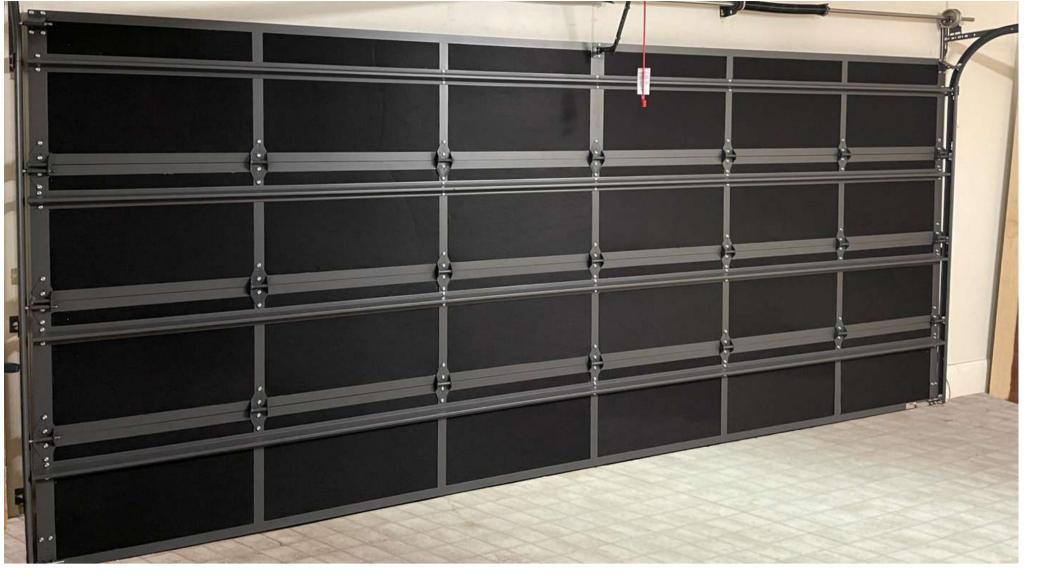

#### WELDED BOX FRAME

#### These frames are perfect for;

- High Impact Resistance & Security
- Oversize or Heavy Doors
- Properties Near The Sea (Salty Air)
- Cedar Doors, which require a large fixing area

These frames allow for a far **greater fixing surface** for glue to ensure the cladding material doesn't come off the frames.

Being welded they can **never come apart or loosen** like other frames that are screwed or nailed. As garage doors are moving objects, there is constant pressure on any fixings.