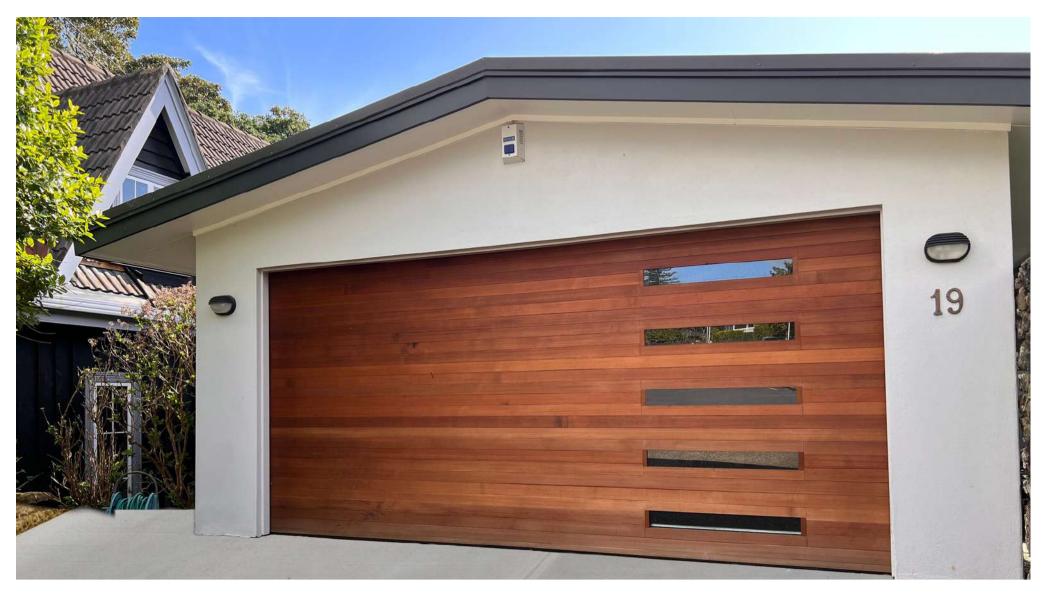

#### SPECIAL FINISH

**WOOD LOOK • COPPER • CUSTOMISABLE** 

- ✓ No Paint / Stain Required
- / Durable Base Profile Options
- / Lifetime Warranty on Welded Box Frame
- √ Finished in Powdercoat with 10 25 Year Powdercoat Warranty