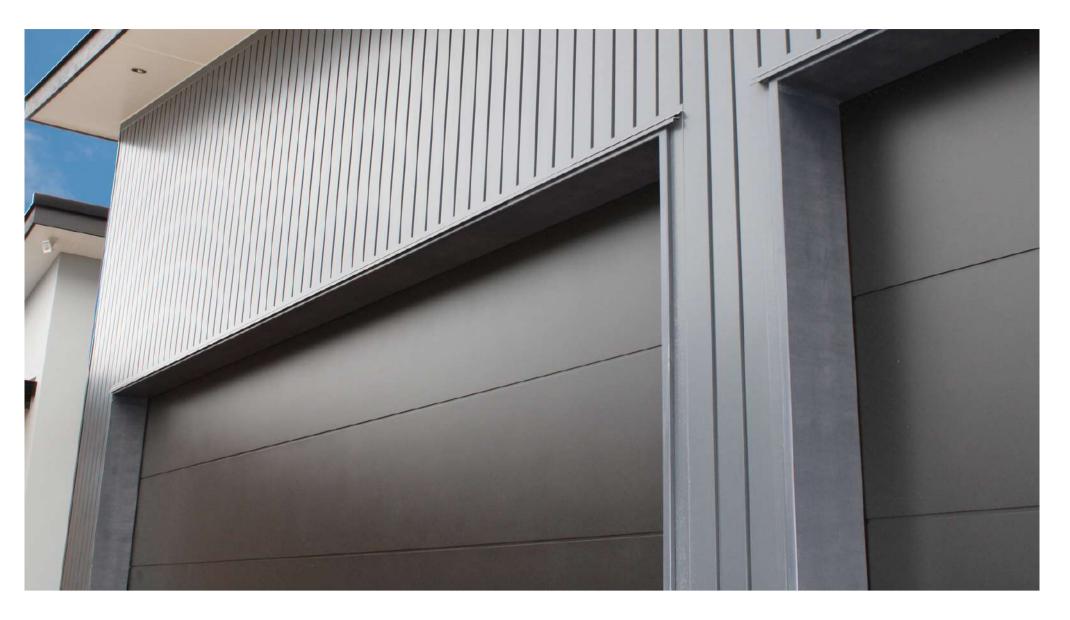

# WHY ALUMINIUM?

Unlike steel alternatives, the Aluminium style **cannot rust** from New Zealand's salty air, as the frame and cladding is 100% Aluminium. This is further reinforced by the fact that the Aluminium cladding is glued, not screwed to the frame.

This particular carbond glue used is extremely strong and durable, shown by the fact that it is able to withstand the 220°C required to powder coat the panels.

#### WELDED BOX FRAME

#### These frames are perfect for;

- High Impact Resistance & Security
- Oversize or Heavy Doors
- Properties Near The Sea (Salty Air)
- Cedar Doors, which require a large fixing area

These frames allow for a far **greater fixing surface** for glue to ensure the cladding material doesn't come off the frames.

Being welded they can **never come apart or loosen** like other frames that are screwed or nailed. As garage doors are moving objects, there is constant pressure on any fixings.