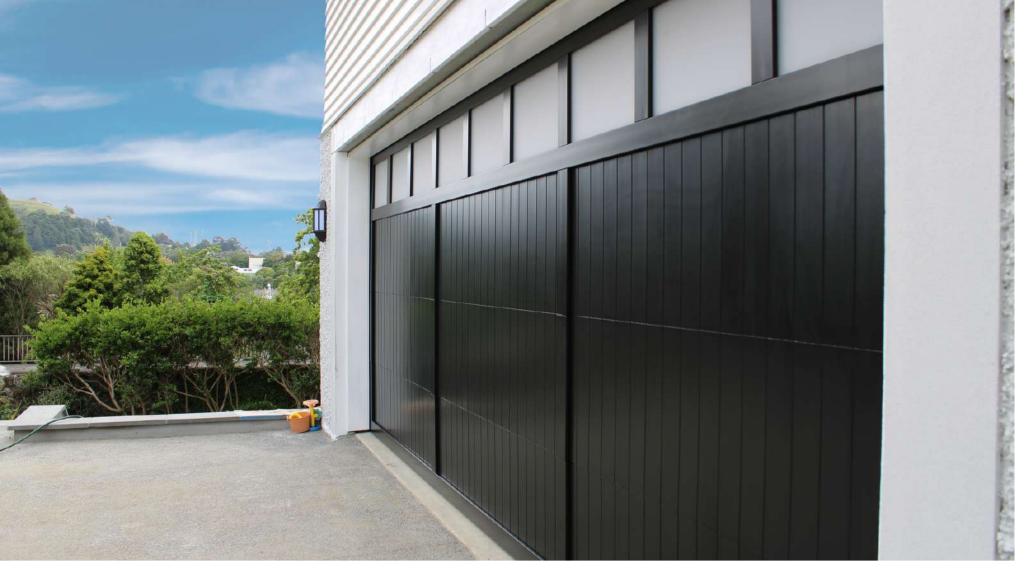

#### **ALUMINIUM TGV**

**HORIZONTAL • VERTICAL • CUSTOMISABLE** 

- ✓ No Paint / Stain Required
- / Durable Double Walled Aluminium Cladding
- / Lifetime Warranty on Welded Box Frame
- √ Finished in Powdercoat with 10 25 Year Powdercoat Warranty

# WHY ALUMINIUM?

Unlike steel alternatives, the Aluminium style **cannot rust** from New Zealand's salty air, as the frame and cladding is 100% Aluminium. This is further reinforced by the fact that the Aluminium cladding is glued, not screwed to the frame.