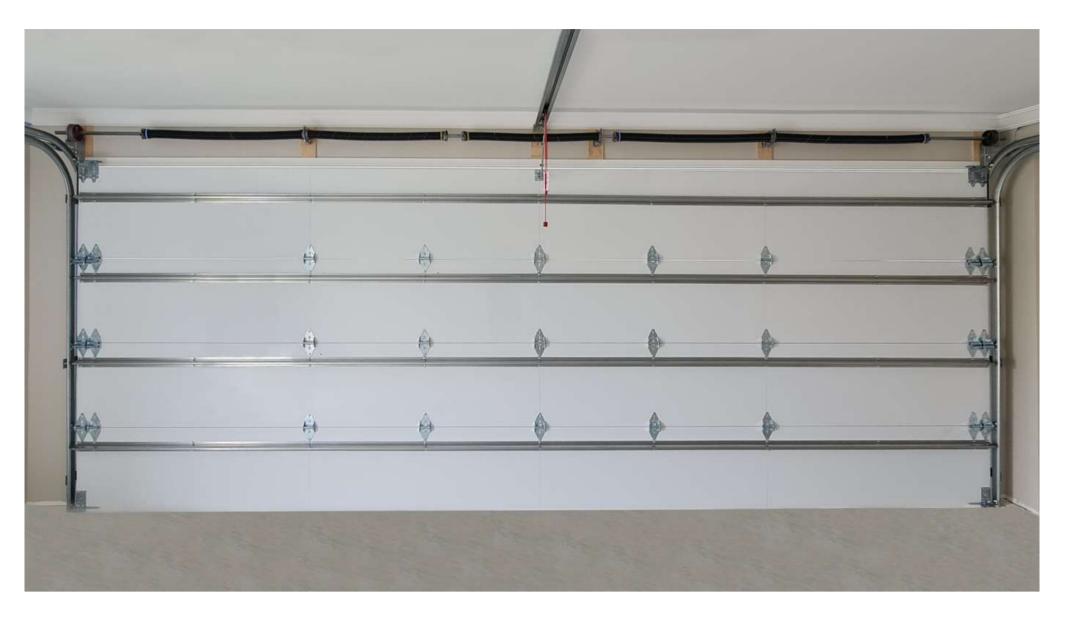

#### WELDED BOX FRAME

#### These frames are perfect for;

- High Impact Resistance & Security
- Oversize or Heavy Doors
- Properties Near The Sea (Salty Air)
- Cedar Doors, which require a large fixing area

These frames allow for a far **greater fixing surface** for glue to ensure the cladding material doesn't come off the frames.

Being welded they can **never come apart or loosen** like other frames that are screwed or nailed. As garage doors are moving objects, there is constant pressure on any fixings.