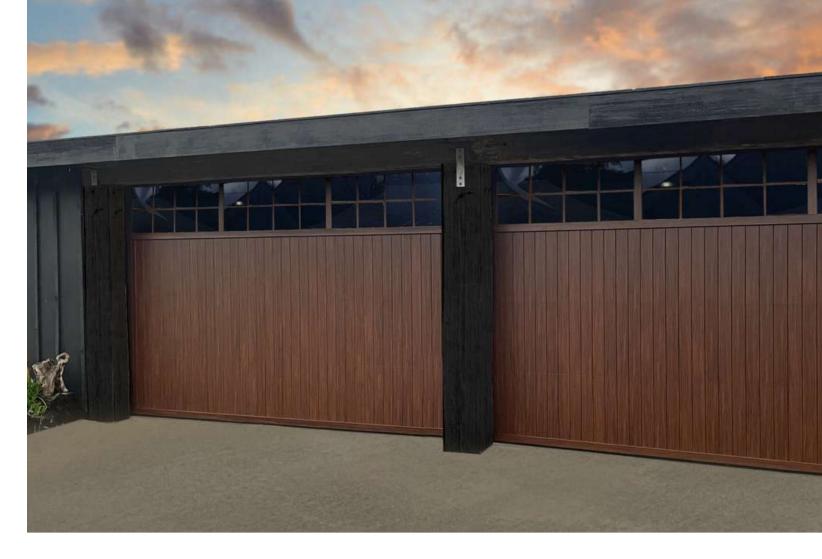

#### SPECIAL FINISH

**WOOD LOOK • COPPER • CUSTOMISABLE** 

- ✓ No Paint / Stain Required
- / Durable Base Profile Options
- / Lifetime Warranty on Welded Box Frame
- √ Finished in Powdercoat with 10 25 Year Powdercoat Warranty