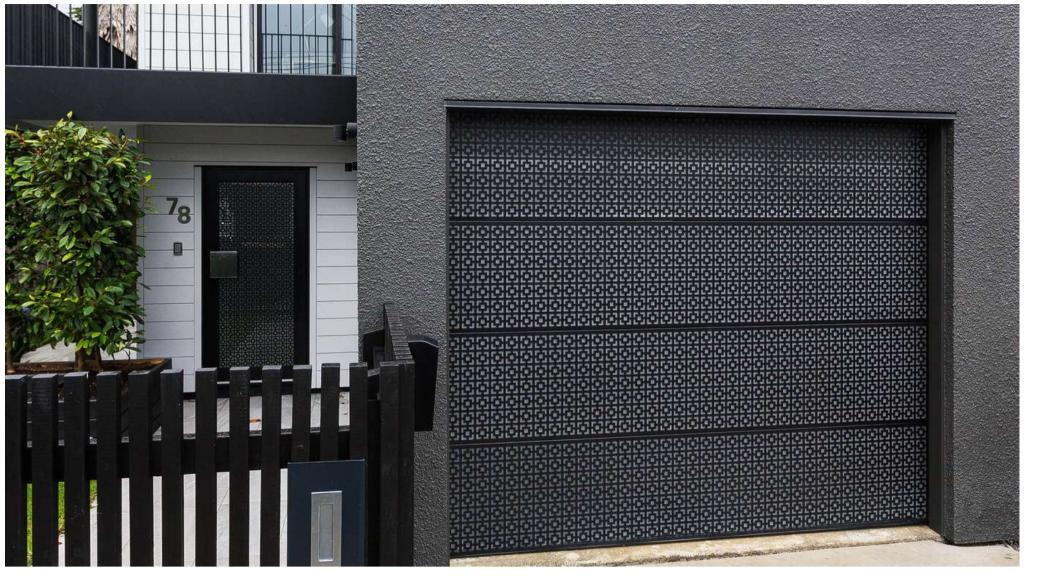

## ALTEC

**CONTINUOUS • OPTION FOR WINDOWS** 

- ✓ Durable 2mm Aluminium Cladding
- / High Impact Resistance
- Lifetime Warranty on Welded Box Frame
- √ Finished in Powdercoat with 10 25 Year Powdercoat Warranty