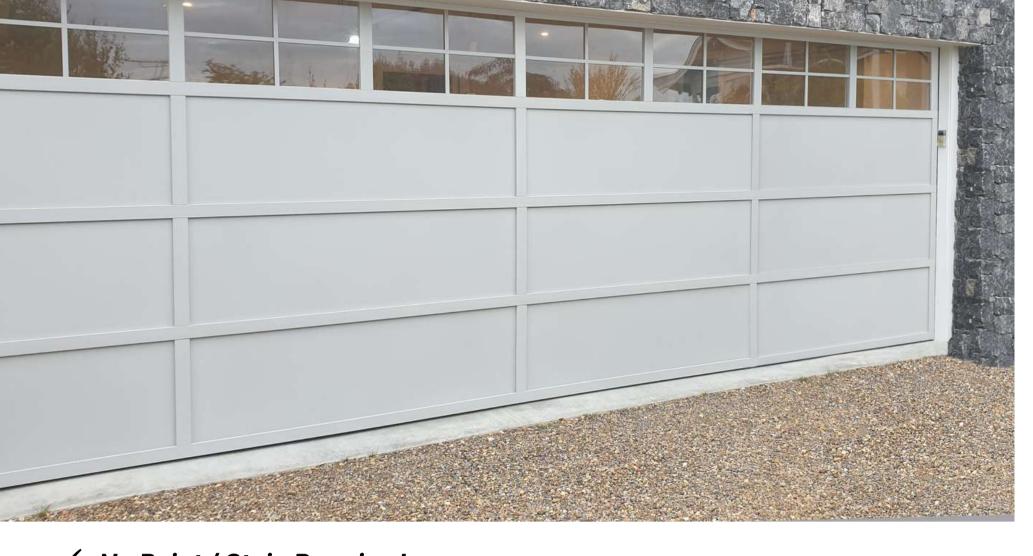

## **PLEXIGLASS**

**CLEAR • OPAQUE • MIX & MATCH • OTHER** 

- Extensive Infill Options
- Frame Customisation Options
- ✓ Hidden Welded Antisags
- √ Santoprene Window Seals & Premium Weatherseals

- Extensive Cladding Options
- Lifetime Warranty on Welded Box Frame
- ✓ High Level of Accuracy Required to achieve aesthetic