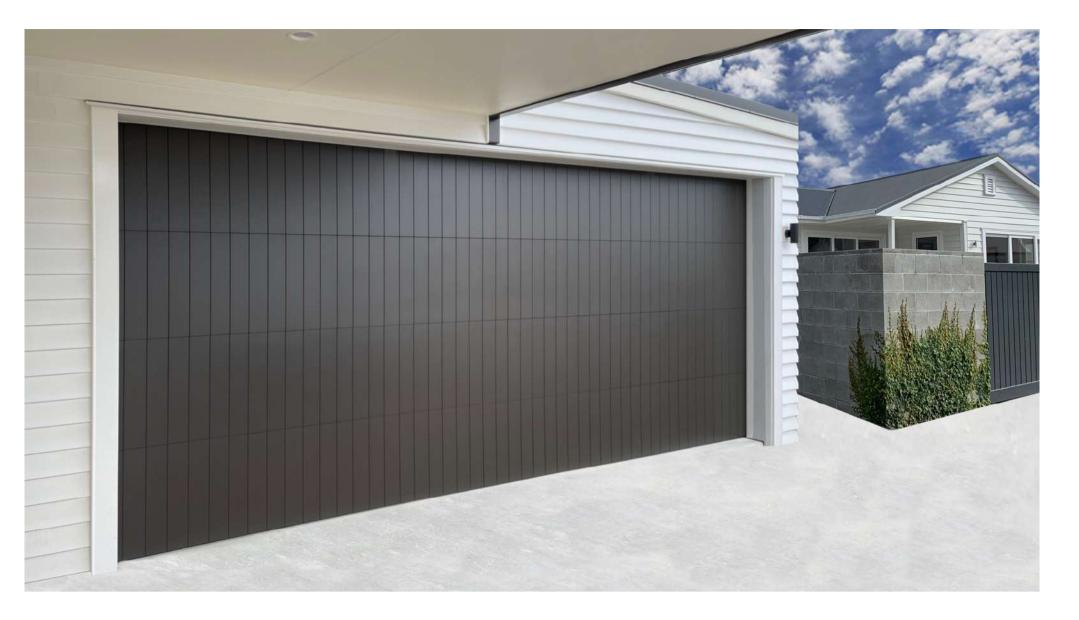

#### **ALUMINIUM TGV**

**HORIZONTAL • VERTICAL • CUSTOMISABLE** 

- ✓ No Paint / Stain Required
- / Durable Double Walled Aluminium Cladding
- / Lifetime Warranty on Welded Box Frame
- √ Finished in Powdercoat with 10 25 Year Powdercoat Warranty

# WHY ALUMINIUM?

Unlike steel alternatives, the Aluminium style **cannot rust** from New Zealand's salty air, as the frame and cladding is 100% Aluminium. This is further reinforced by the fact that the Aluminium cladding is glued, not screwed to the frame.