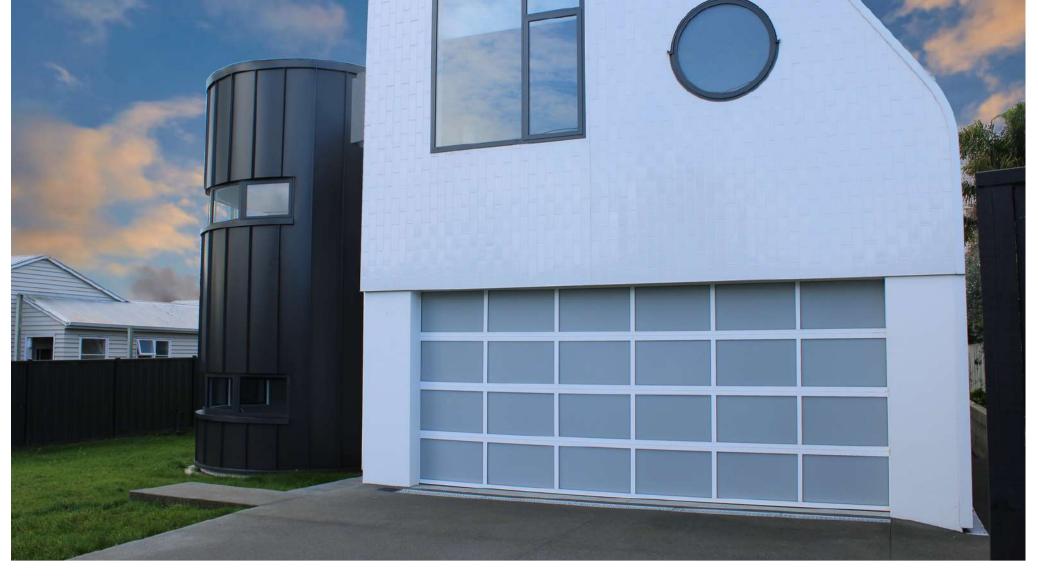

## **PLEXIGLASS**

**CLEAR • OPAQUE • MIX & MATCH • OTHER** 

- Extensive Infill Options
- Frame Customisation Options
- ✓ Hidden Welded Antisags
- √ Santoprene Window Seals & Premium Weatherseals

- Extensive Cladding Options
- Lifetime Warranty on Welded Box Frame
- ✓ High Level of Accuracy Required to achieve aesthetic