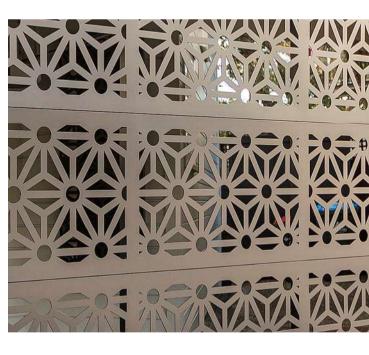

#### LASER CUT ALUMINIUM

**SEALED • VENTILATED • MIX • CUSTOM** 

- ✓ Durable 2mm Aluminium Cladding
- Extensive Customisation Options
- / Lifetime Warranty on Welded Box Frame
- **✓** Finished in Powdercoat with 10 25 Year Powdercoat Warranty