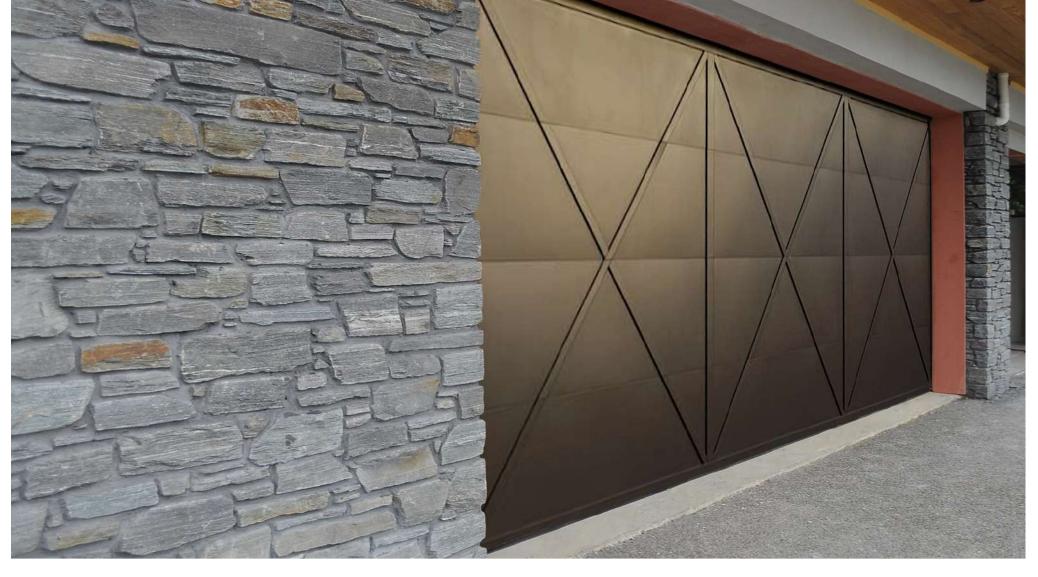

## ALI BOARD & BATTEN

**DIAGONAL • STANDARD • WINDOWS • BESPOKE** 

- ✓ No Paint / Stain Required
- Durable 2mm Aluminium Cladding
- / Lifetime Warranty on Welded Box Frame
- √ Finished in Powdercoat with 10 25 Year PC Warranty