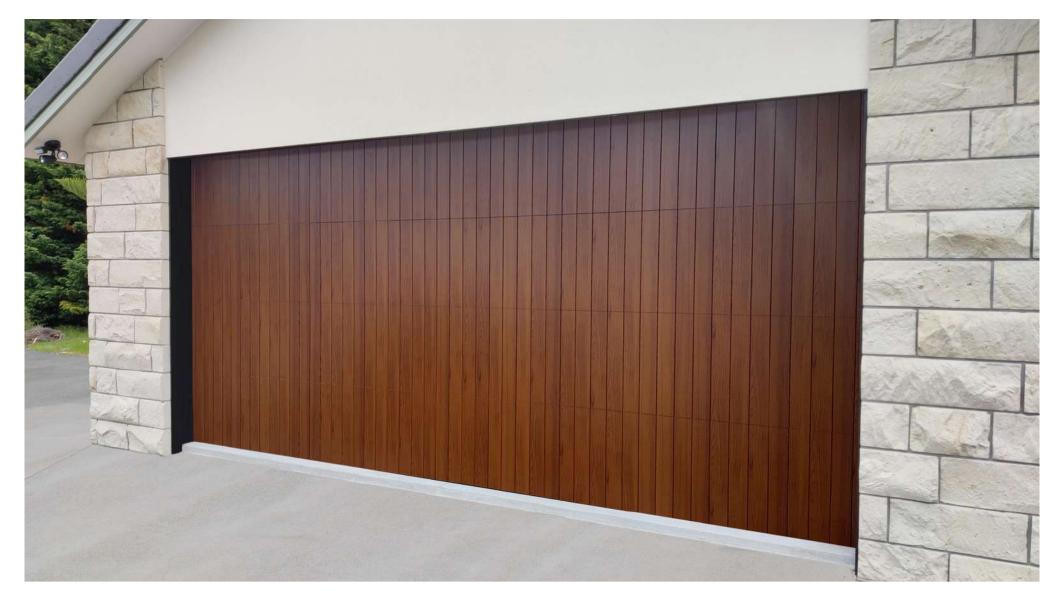

#### SPECIAL FINISH

**WOOD LOOK • COPPER • CUSTOMISABLE** 

- ✓ No Paint / Stain Required
- / Durable Base Profile Options
- / Lifetime Warranty on Welded Box Frame
- √ Finished in Powdercoat with 10 25 Year Powdercoat Warranty