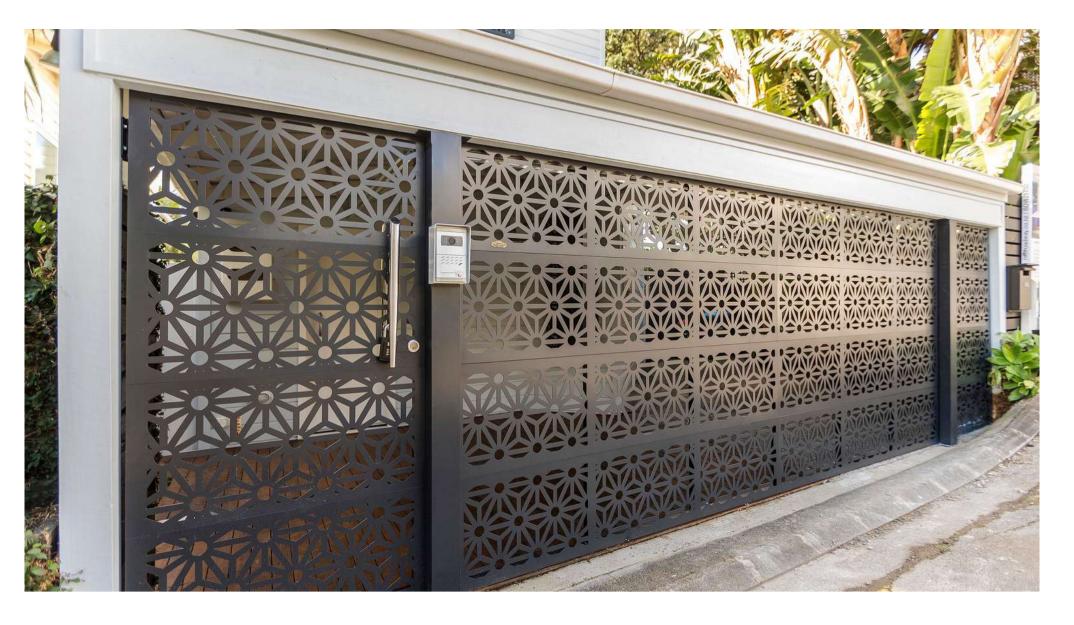

#### LASER CUT ALUMINIUM

**SEALED • VENTILATED • MIX • CUSTOM** 

- ✓ Durable 2mm Aluminium Cladding
- Extensive Customisation Options
- / Lifetime Warranty on Welded Box Frame
- **✓** Finished in Powdercoat with 10 25 Year Powdercoat Warranty