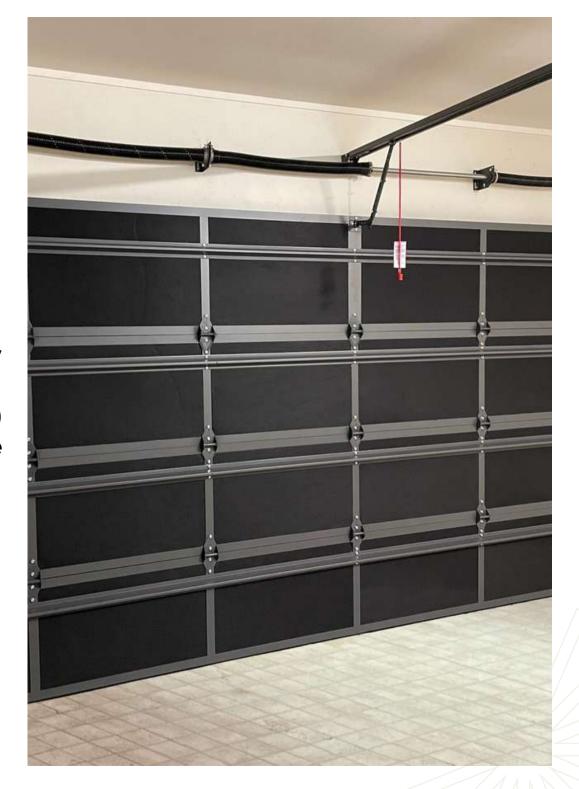

#### WELDED BOX FRAME

#### These frames are perfect for;

- High Impact Resistance & Security
- Oversize or Heavy Doors
- Properties Near The Sea (Salty Air)
- Cedar Doors, which require a large fixing area

These frames allow for a far **greater fixing surface** for glue to ensure the cladding material doesn't come off the frames.

Being welded they can **never come apart or loosen** like other frames that are screwed or nailed. As garage doors are moving objects, there is constant pressure on any fixings.